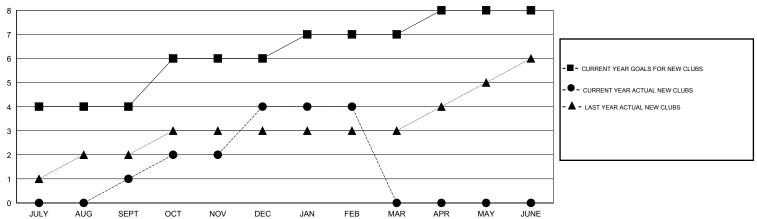

## GMT: KAMLESH JAIN

|  | CA. | TIC | IA | IN | $\Box$ | ΙΔ |
|--|-----|-----|----|----|--------|----|
|  |     |     |    |    |        |    |

| CI |  |  |  |
|----|--|--|--|
|    |  |  |  |

|               |                  | Clubs            |                  |                  |                       |                    | Members                             |                    |                  |
|---------------|------------------|------------------|------------------|------------------|-----------------------|--------------------|-------------------------------------|--------------------|------------------|
|               | RESUL            | TS FOR 2014-2015 | i                |                  | RESULTS FOR 2014-2015 |                    |                                     |                    |                  |
| QUARTER       | NEW CLUB<br>GOAL | NEW CLUBS        | DROPPED<br>CLUBS | NET<br>GAIN/LOSS | QUARTER               | NEW MEMBER<br>GOAL | CHARTER AND<br>NEW MEMBERS<br>ADDED | DROPPED<br>MEMBERS | NET<br>GAIN/LOSS |
| JULY/AUG/SEPT | 4                | 1                | 0                | 1                | JULY/AUG/SEPT         | 320                | 266                                 | 92                 | 174              |
| OCT/NOV/DEC   | 2                | 3                | 1                | 2                | OCT/NOV/DEC           | 120                | 208                                 | 96                 | 112              |
| JAN/FEB/MAR   | 1                | 0                | 0                | 0                | JAN/FEB/MAR           | 20                 | 52                                  | 17                 | 35               |
| APR/MAY/JUNE  | 1                | 0                | 0                | 0                | APR/MAY/JUNE          | 40                 | 0                                   | 0                  | 0                |