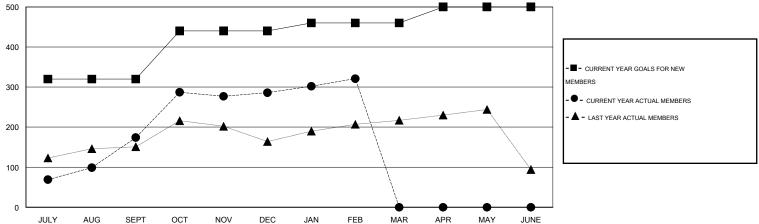

## GMT: KAMLESH JAIN

|  | CA. | TIC | IA | IN | $\Box$ | ΙΔ |
|--|-----|-----|----|----|--------|----|
|  |     |     |    |    |        |    |

| CI |  |  |  |
|----|--|--|--|
|    |  |  |  |

|               |                  | Clubs            |                  |                  |                       |                    | Members                             |                    |                  |
|---------------|------------------|------------------|------------------|------------------|-----------------------|--------------------|-------------------------------------|--------------------|------------------|
|               | RESUL            | TS FOR 2014-2015 | i                |                  | RESULTS FOR 2014-2015 |                    |                                     |                    |                  |
| QUARTER       | NEW CLUB<br>GOAL | NEW CLUBS        | DROPPED<br>CLUBS | NET<br>GAIN/LOSS | QUARTER               | NEW MEMBER<br>GOAL | CHARTER AND<br>NEW MEMBERS<br>ADDED | DROPPED<br>MEMBERS | NET<br>GAIN/LOSS |
| JULY/AUG/SEPT | 4                | 1                | 0                | 1                | JULY/AUG/SEPT         | 320                | 266                                 | 92                 | 174              |
| OCT/NOV/DEC   | 2                | 3                | 1                | 2                | OCT/NOV/DEC           | 120                | 208                                 | 96                 | 112              |
| JAN/FEB/MAR   | 1                | 0                | 0                | 0                | JAN/FEB/MAR           | 20                 | 52                                  | 17                 | 35               |
| APR/MAY/JUNE  | 1                | 0                | 0                | 0                | APR/MAY/JUNE          | 40                 | 0                                   | 0                  | 0                |